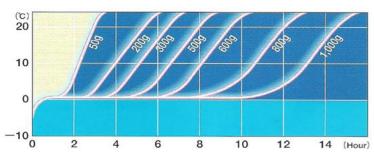

#### Criteria for Using Catch Cool

Answer the following questions: the total number of rounded numbers are indexes where

you should see the hours on the horizontal line. And where it has crossed is the gram

numbers of CATCH COOL needed for your purposes. \*The numbers give on this table are approximate.

| e                          |                               |                     |                    |    |       |       |
|----------------------------|-------------------------------|---------------------|--------------------|----|-------|-------|
| Which season do            | How cool would                | What is temperature | What is thickness  | 7  | 250 g | 400   |
| you use it?                | you like to keep              | of the item before  | of the package?    | 8  | 300 g | 500   |
| ① Winter                   | the item?                     | packing?            | $\bigcirc > 20 mm$ | 9  | 400 g | 650   |
| <sup>©</sup> Spring/Autumn | ① 10°C~20°C                   | ① สินค้าแช่แข็ง     | © 5 mm~20 mm       | 10 | 500 g | 800   |
| ③ Summer                   | ② 5°C~10°C                    | @ 0°C~10°C          | ③ <5 mm or         | 11 | 650 g | 1 kg  |
|                            | $30^{\circ}C \sim 5^{\circ}C$ | ③ 10°C~20°C         | carton box         | 12 | 800 g | 1.5 k |

Ex. Summer  $3 + 5^{\circ}C \sim 10^{\circ}C$  2 + Frosen  $1 + 5 mm \sim 20 mm$  2 = 8

Your Index (the total number) is 8, therefore in case of 20 cooled hours the grams needed for your aims. 800 g